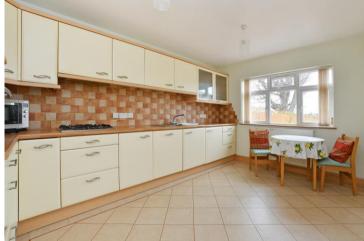

## 1 The Green

Totley • Sheffield • S17 4AT

Asking Price £595,000

Located on a quiet cul de sac in Totley is a generously proportioned 4-bedroom detached property featuring an impressive landscaped rear garden. Spacious, flexible accommodation filled with natural light. Benefits from extensive driveway and double garage. No onward chain. The property enters through a tiled porch providing access to the double garage equipped with mezzanine storage. The ground floor comprises of 2 versatile reception rooms with double doors creating a separation or open plan effect. At the rear is a pleasant garden outlook and multifuel stove. An additional smaller room offers a study or occasional bedroom. The dining kitchen is flooded with natural light and pleasant outlook adjoining a superb conservatory. The kitchen is fitted with neutral units, wood effect worktops and tiled splashbacks. There are a range of integrated appliances and separate utility room, housing the combination boiler. The first-floor features 3 double bedrooms, 2 incorporating ensuite shower rooms and the main bedroom complemented by walk in wardrobe/dressing area. The bathroom is equipped with 3-piece white suite, overhead shower and bidet. The first-floor landing provides storage within the eaves and access to a partially boarded loft space. Externally is a generous driveway leading to a double garage. At the rear is an impressive landscaped rear garden laid predominantly to lawn with greenhouse and mature fruit trees. Totley is a very sought-after suburb of Sheffield which borders the Peak National Park. Benefits from a range of local shops and amenities, including cafes and restaurants, as well as being well served by highly regarded local schools, recreational facilities, public transport including Dore Train Station, and access links to the city centre, hospitals, universities, and the Peak District National Park.