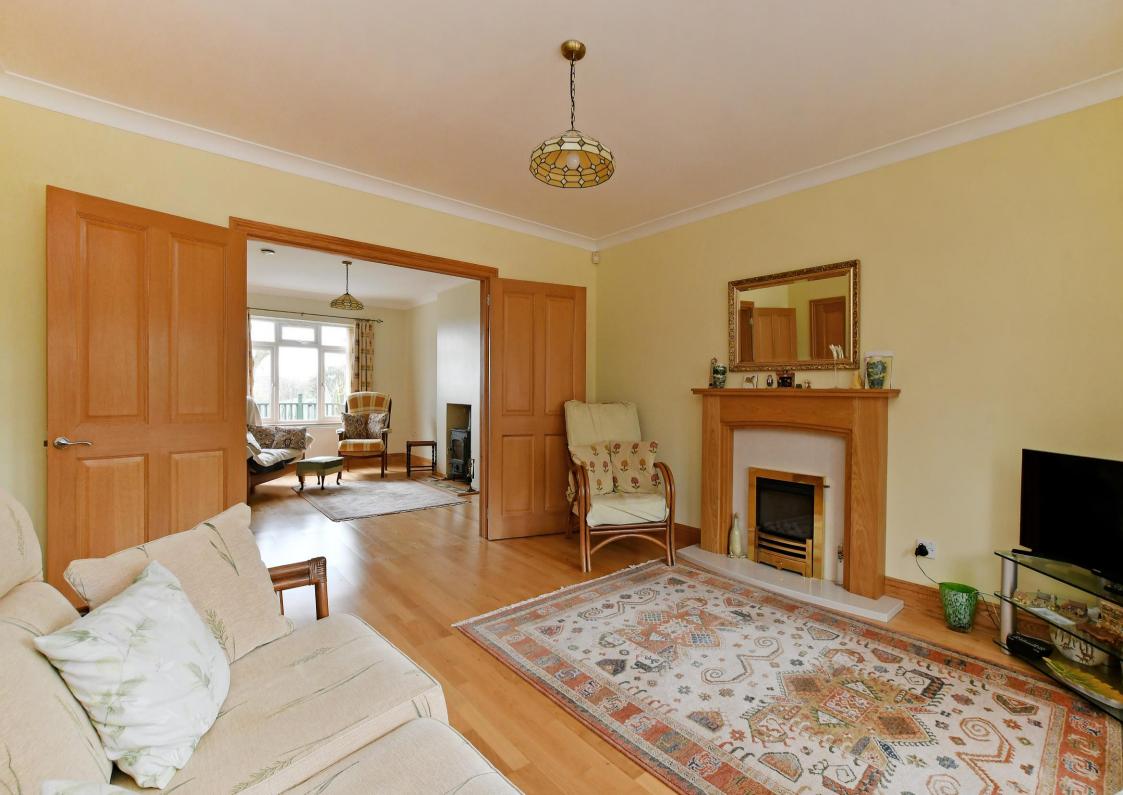

## 1 The Green

Totley • Sheffield • S17 4AT

Asking Price £595,000

Located on a quiet cul de sac in Totley is a generously proportioned 4-bedroom detached property featuring an impressive landscaped rear garden. Spacious, flexible accommodation filled with natural light. Benefits from extensive driveway and double garage. No onward chain. The property enters through a tiled porch providing access to the double garage equipped with mezzanine storage. The ground floor comprises of 2 versatile reception rooms with double doors creating a separation or open plan effect. At the rear is a pleasant garden outlook and multifuel stove. An additional smaller room offers a study or occasional bedroom. The dining kitchen is flooded with natural light and pleasant outlook adjoining a superb conservatory. The kitchen is fitted with neutral units, wood effect worktops and tiled splashbacks. There are a range of integrated appliances and separate utility room, housing the combination boiler. The first-floor features 3 double bedrooms, 2 incorporating ensuite shower rooms and the main bedroom complemented by walk in wardrobe/dressing area. The bathroom is equipped with 3-piece white suite, overhead shower and bidet. The first-floor landing provides storage within the eaves and access to a partially boarded loft space. Externally is a generous driveway leading to a double garage. At the rear is an impressive landscaped rear garden laid predominantly to lawn with greenhouse and mature fruit trees. Totley is a very sought-after suburb of Sheffield which borders the Peak National Park. Benefits from a range of local shops and amenities, including cafes and restaurants, as well as being well served by highly regarded local schools, recreational facilities, public transport including Dore Train Station, and access links to the city centre, hospitals, universities, and the Peak District National Park.