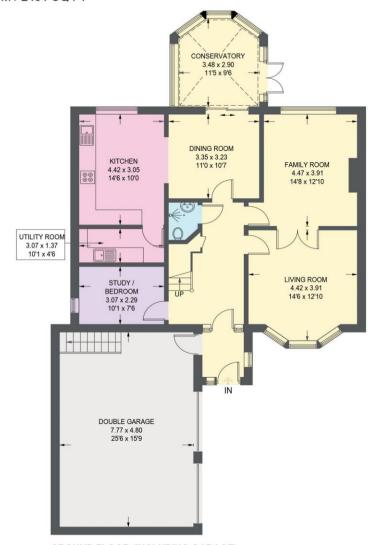

## 1 THE GREEN

APPROXIMATE GROSS INTERNAL AREA = 220.3 SQ M / 2371 SQ FT GREEN HOUSE = 11.1 SQ M / 120 SQ FT TOTAL = 231.4 SQ M / 2491 SQ FT

GROUND FLOOR (INCLUDING GARAGE) 137.0 SQ M / 1475 SQ FT FIRST FLOOR 83.3 SQ M / 897 SQ FT

Illustration for identification purposes only, measurements are approximate, not to scale.