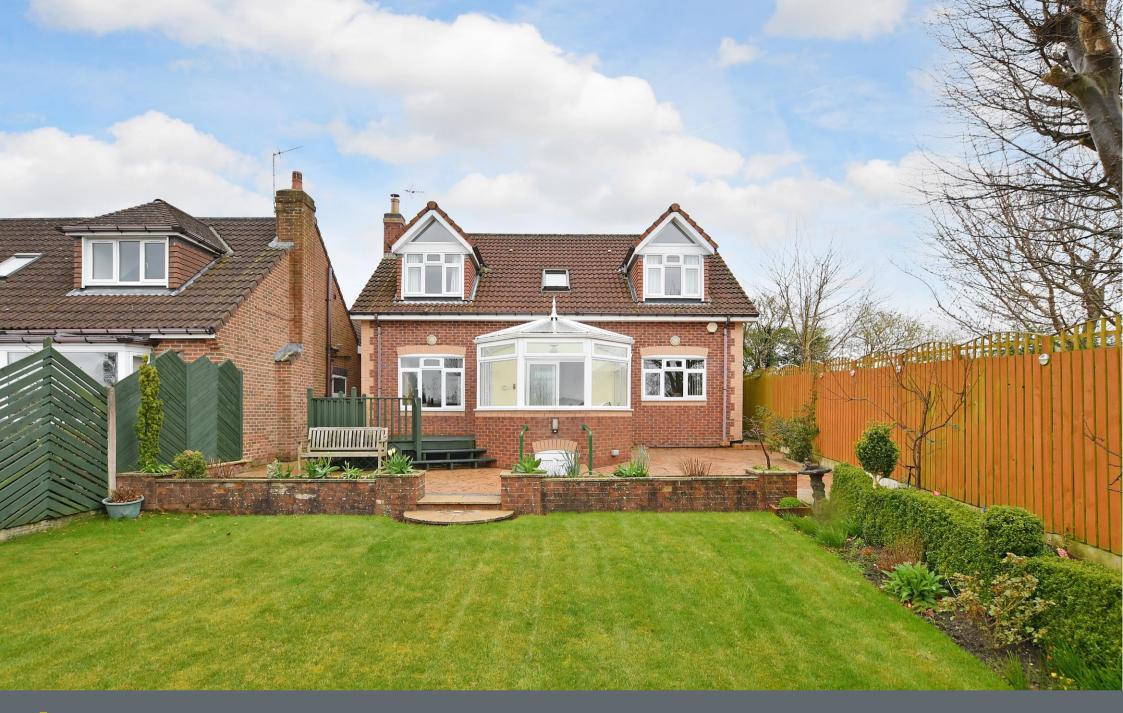

## 1 The Green

Totley • Sheffield • S17 4AT

Asking Price £595,000

Located on a quiet cul de sac in Totley is a generously proportioned 4-bedroom detached property featuring an impressive landscaped rear garden. Spacious, flexible accommodation filled with natural light. Benefits from extensive driveway and double garage. No onward chain. The property enters through a tiled porch providing access to the double garage equipped with mezzanine storage. The ground floor comprises of 2 versatile reception rooms with double doors creating a separation or open plan effect. At the rear is a pleasant garden outlook and multifuel stove. An additional smaller room offers a study or occasional bedroom. The dining kitchen is flooded with natural light and pleasant outlook adjoining a superb conservatory. The kitchen is fitted with neutral units, wood effect worktops and tiled splashbacks. There are a range of integrated appliances and separate utility room, housing the combination boiler. The first-floor features 3 double bedrooms, 2 incorporating ensuite shower rooms and the main bedroom complemented by walk in wardrobe/dressing area. The bathroom is equipped with 3-piece white suite, overhead shower and bidet. The first-floor landing provides storage within the eaves and access to a partially boarded loft space. Externally is a generous driveway leading to a double garage. At the rear is an impressive landscaped rear garden laid predominantly to lawn with greenhouse and mature fruit trees. Totley is a very sought-after suburb of Sheffield which borders the Peak National Park. Benefits from a range of local shops and amenities, including cafes and restaurants, as well as being well served by highly regarded local schools, recreational facilities, public transport including Dore Train Station, and access links to the city centre, hospitals, universities, and the Peak District National Park.