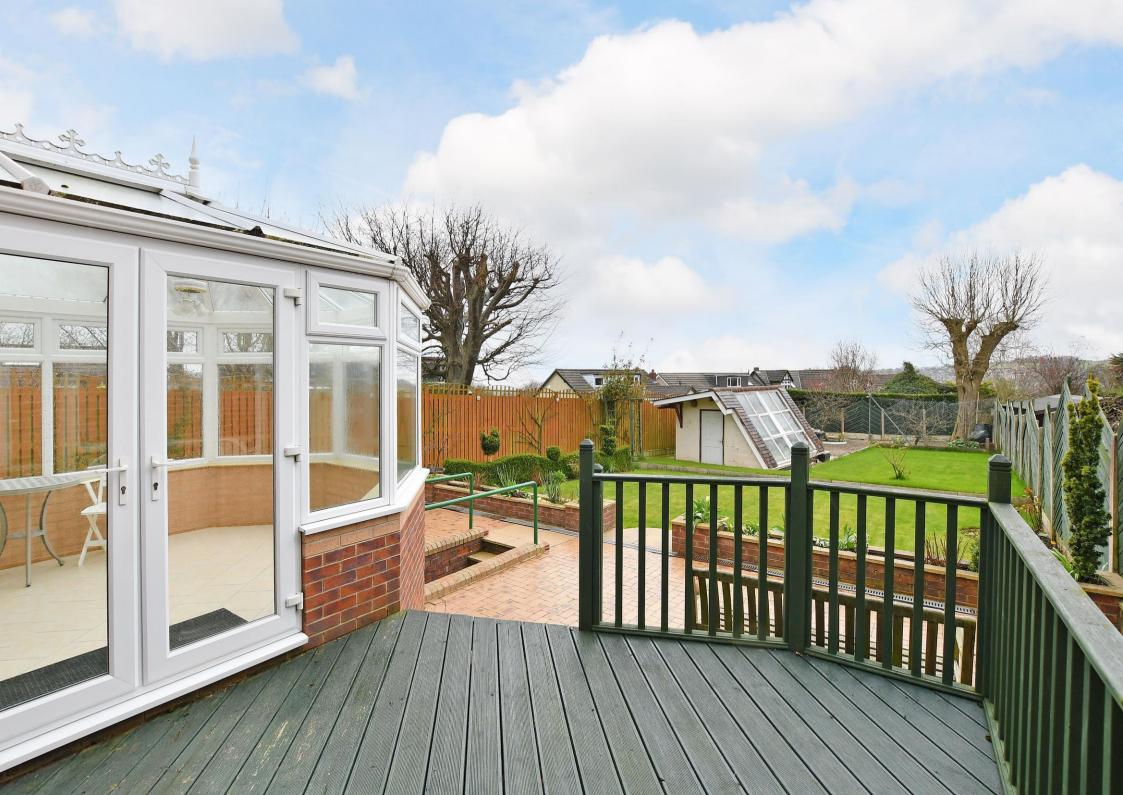

## 1 The Green

Totley • Sheffield • S17 4AT

Asking Price £595,000

Located on a quiet cul de sac in Totley is a generously proportioned 4-bedroom detached property featuring an impressive landscaped rear garden. Spacious, flexible accommodation filled with natural light. Benefits from extensive driveway and double garage. No onward chain. The property enters through a tiled porch providing access to the double garage equipped with mezzanine storage. The ground floor comprises of 2 versatile reception rooms with double doors creating a separation or open plan effect. At the rear is a pleasant garden outlook and multifuel stove. An additional smaller room offers a study or occasional bedroom. The dining kitchen is flooded with natural light and pleasant outlook adjoining a superb conservatory. The kitchen is fitted with neutral units, wood effect worktops and tiled splashbacks. There are a range of integrated appliances and separate utility room, housing the combination boiler. The first-floor features 3 double bedrooms, 2 incorporating ensuite shower rooms and the main bedroom complemented by walk in wardrobe/dressing area. The bathroom is equipped with 3-piece white suite, overhead shower and bidet. The first-floor landing provides storage within the eaves and access to a partially boarded loft space. Externally is a generous driveway leading to a double garage. At the rear is an impressive landscaped rear garden laid predominantly to lawn with greenhouse and mature fruit trees. Totley is a very sought-after suburb of Sheffield which borders the Peak National Park. Benefits from a range of local shops and amenities, including cafes and restaurants, as well as being well served by highly regarded local schools, recreational facilities, public transport including Dore Train Station, and access links to the city centre, hospitals, universities, and the Peak District National Park.