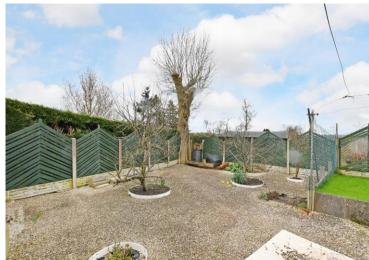

## 1 The Green

Totley • Sheffield • S17 4AT

Asking Price £595,000

Located on a quiet cul de sac in Totley is a generously proportioned 4-bedroom detached property featuring an impressive landscaped rear garden. Spacious, flexible accommodation filled with natural light. Benefits from extensive driveway and double garage. No onward chain. The property enters through a tiled porch providing access to the double garage equipped with mezzanine storage. The ground floor comprises of 2 versatile reception rooms with double doors creating a separation or open plan effect. At the rear is a pleasant garden outlook and multifuel stove. An additional smaller room offers a study or occasional bedroom. The dining kitchen is flooded with natural light and pleasant outlook adjoining a superb conservatory. The kitchen is fitted with neutral units, wood effect worktops and tiled splashbacks. There are a range of integrated appliances and separate utility room, housing the combination boiler. The first-floor features 3 double bedrooms, 2 incorporating ensuite shower rooms and the main bedroom complemented by walk in wardrobe/dressing area. The bathroom is equipped with 3-piece white suite, overhead shower and bidet. The first-floor landing provides storage within the eaves and access to a partially boarded loft space. Externally is a generous driveway leading to a double garage. At the rear is an impressive landscaped rear garden laid predominantly to lawn with greenhouse and mature fruit trees. Totley is a very sought-after suburb of Sheffield which borders the Peak National Park. Benefits from a range of local shops and amenities, including cafes and restaurants, as well as being well served by highly regarded local schools, recreational facilities, public transport including Dore Train Station, and access links to the city centre, hospitals, universities, and the Peak District National Park.