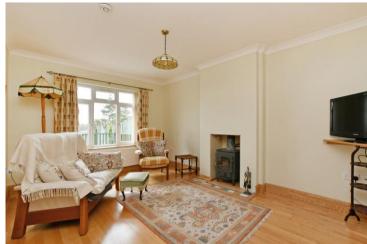

## 1 The Green

Totley • Sheffield • S17 4AT

Asking Price £595,000

Located on a quiet cul de sac in Totley is a generously proportioned 4-bedroom detached property featuring an impressive landscaped rear garden. Spacious, flexible accommodation filled with natural light. Benefits from extensive driveway and double garage. No onward chain. The property enters through a tiled porch providing access to the double garage equipped with mezzanine storage. The ground floor comprises of 2 versatile reception rooms with double doors creating a separation or open plan effect. At the rear is a pleasant garden outlook and multifuel stove. An additional smaller room offers a study or occasional bedroom. The dining kitchen is flooded with natural light and pleasant outlook adjoining a superb conservatory. The kitchen is fitted with neutral units, wood effect worktops and tiled splashbacks. There are a range of integrated appliances and separate utility room, housing the combination boiler. The first-floor features 3 double bedrooms, 2 incorporating ensuite shower rooms and the main bedroom complemented by walk in wardrobe/dressing area. The bathroom is equipped with 3-piece white suite, overhead shower and bidet. The first-floor landing provides storage within the eaves and access to a partially boarded loft space. Externally is a generous driveway leading to a double garage. At the rear is an impressive landscaped rear garden laid predominantly to lawn with greenhouse and mature fruit trees. Totley is a very sought-after suburb of Sheffield which borders the Peak National Park. Benefits from a range of local shops and amenities, including cafes and restaurants, as well as being well served by highly regarded local schools, recreational facilities, public transport including Dore Train Station, and access links to the city centre, hospitals, universities, and the Peak District National Park.