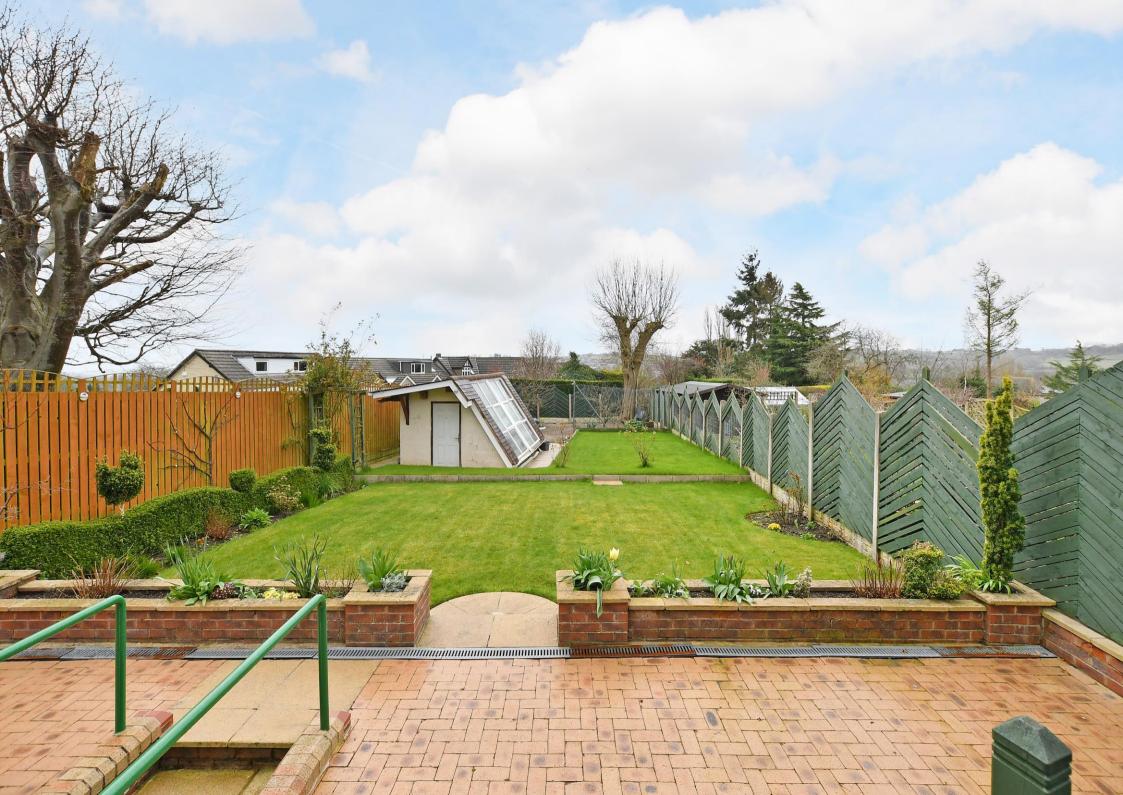

## 1 The Green

Totley • Sheffield • S17 4AT

Asking Price £595,000

Located on a quiet cul de sac in Totley is a generously proportioned 4-bedroom detached property featuring an impressive landscaped rear garden. Spacious, flexible accommodation filled with natural light. Benefits from extensive driveway and double garage. No onward chain. The property enters through a tiled porch providing access to the double garage equipped with mezzanine storage. The ground floor comprises of 2 versatile reception rooms with double doors creating a separation or open plan effect. At the rear is a pleasant garden outlook and multifuel stove. An additional smaller room offers a study or occasional bedroom. The dining kitchen is flooded with natural light and pleasant outlook adjoining a superb conservatory. The kitchen is fitted with neutral units, wood effect worktops and tiled splashbacks. There are a range of integrated appliances and separate utility room, housing the combination boiler. The first-floor features 3 double bedrooms, 2 incorporating ensuite shower rooms and the main bedroom complemented by walk in wardrobe/dressing area. The bathroom is equipped with 3-piece white suite, overhead shower and bidet. The first-floor landing provides storage within the eaves and access to a partially boarded loft space. Externally is a generous driveway leading to a double garage. At the rear is an impressive landscaped rear garden laid predominantly to lawn with greenhouse and mature fruit trees. Totley is a very sought-after suburb of Sheffield which borders the Peak National Park. Benefits from a range of local shops and amenities, including cafes and restaurants, as well as being well served by highly regarded local schools, recreational facilities, public transport including Dore Train Station, and access links to the city centre, hospitals, universities, and the Peak District National Park.