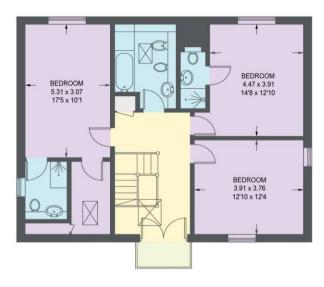

- Attractive Stone Built Detached Property
- 3 Double Bedrooms & 2 Ensuite
- Modern Family Bathroom
- Spacious Dining Kitchen Overlooking Garden
- 2 Generously Proportioned Reception Rooms

- Located on Quiet cul de sac in Totley, S17
- Driveway & Double Garage
- Landscaped Rear Garden & Greenhouse
- Freehold
- Council Tax Band E, EPC TBC

## 1 THE GREEN

APPROXIMATE GROSS INTERNAL AREA = 220.3 SQ M / 2371 SQ FT GREEN HOUSE = 11.1 SQ M / 120 SQ FT TOTAL = 231.4 SQ M / 2491 SQ FT

GROUND FLOOR (INCLUDING GARAGE) 137.0 SQ M / 1475 SQ FT FIRST FLOOR 83.3 SQ M / 897 SQ FT

Illustration for identification purposes only, measurements are approximate, not to scale.